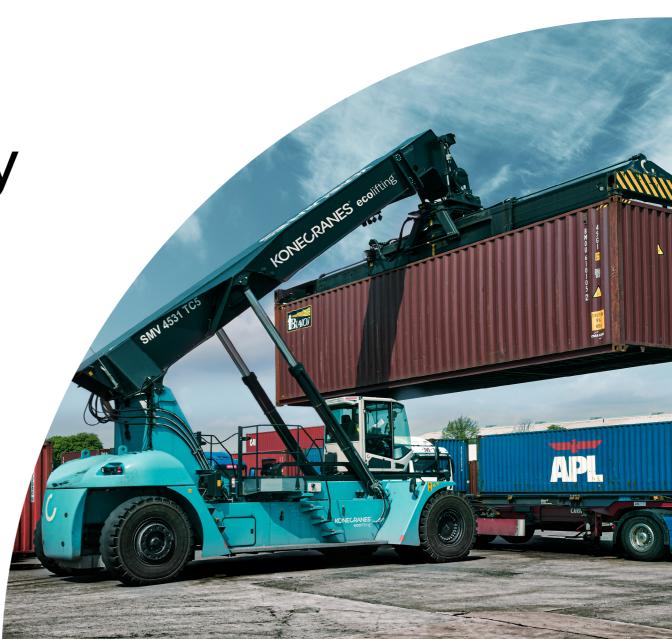

## Take control of your fleet with real-time monitoring

TRUCONNECT® Remote Monitoring is standard on all Konecranes lift trucks. Make sure it's active on your lift trucks to track their conditions and usage in real time. Get insights from your fleet data to optimize operational efficiency, increase productivity and reduce environmental impact.

The upgrade to TRUCONNECT® Premium+ is the natural next step to enable the monitoring of oil quality and contamination, changing the oil only when it's really needed. Take the first step towards condition-based maintenance instead of scheduled maintenance.

## TRUCONNECT Premium+

How do you know when it's the right time to change your hydraulic oil?

Upgrading to TRUCONNECT Premium+you can monitor the status and extend the life of your hydraulic oil, making sure to change it only when it's really needed.