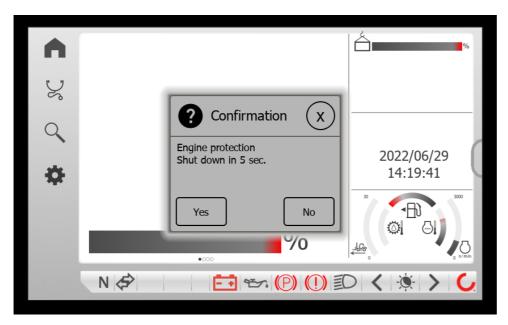

# Enhance engine protection with extra engine shut-down

Our advanced control system goes beyond the standard "Start and Stop" function, offering additional protection for your engine. When your truck is idling or the operator exits the cabin, you can now choose to shut down the engine based on critical parameters like engine temperature and oil pressure.

## Extra engine shut down

The control system sends an alert to the driver, who can decide whether to continue operations or shut down the engine. A pop-up window allows the operator to choose between turning off the engine or keeping it running. This feature can be fitted on all Konecranes Generation C forklifts and empty container handlers equipped with the MD4 master display.