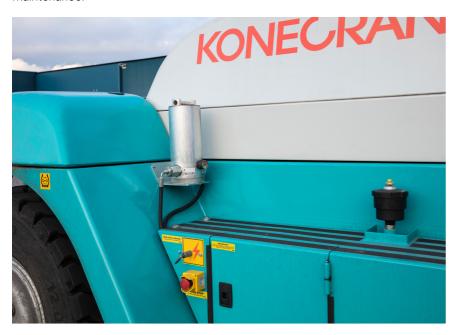

The upgrade to TRUCONNECT® Premium+ is the natural next step to enable the monitoring of oil quality and contamination, changing the oil only when it's really needed. Take the first step towards condition-based maintenance instead of scheduled maintenance.

## TRUCONNECT Premium+

How do you know when it's the right time to change your hydraulic oil?

Upgrading to TRUCONNECT Premium+you can monitor the status and extend the life of your hydraulic oil, making sure to change it only when it's really needed.

The filter can be retrofitted to any Konecranes forklift, container handler or reach stacker.