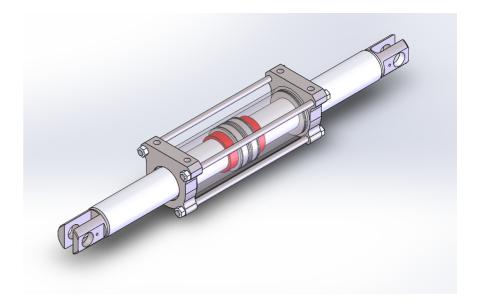

## TRUCONNECT Premium+

How do you know when it's the right time to change your hydraulic oil?

Upgrading to TRUCONNECT Premium+you can monitor the status and extend the life of your hydraulic oil, making sure to change it only when it's really needed.

The filter can be retrofitted to any Konecranes forklift, container handler or reach stacker.