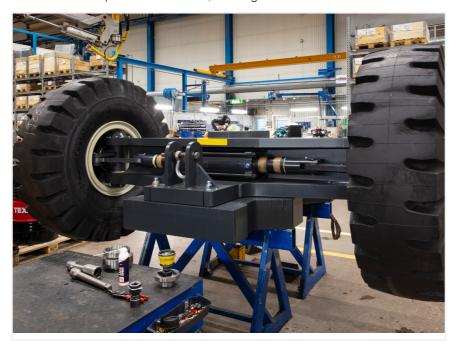

# Maximize savings while reducing waste

Tire wear is one of the highest maintenance costs in lift truck operations, and rubber waste poses significant environmental challenges. Our Tire Saver solution offers a practical way to increase your truck's turning radius, providing more mileage out of your tires when tight space maneuvering isn't a daily necessity

#### Benefits of Tire Saver:

- Boost productivity
- Reduce rubber waste
- Extend tire replacement intervals, lowering costs

## How does KonerTire Saver work?

The Tire Saver is a mechanical kit installed into the truck's steering cylinder.

It limits the steering cylinder stroke, resulting in a larger turning radius and longer tire life.

This solution can be retrofitted into any Konecranes forklift, container handler, or reach stacker.