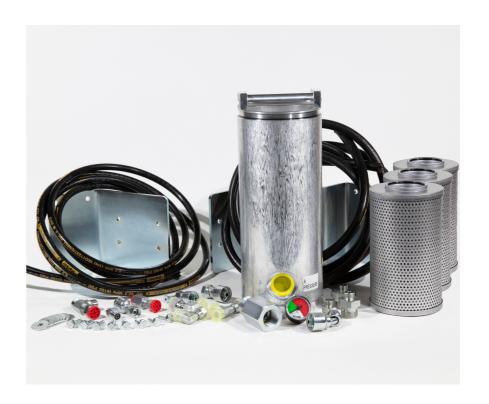

The upgrade to TRUCONNECT® Premium+ is the natural next step to enable the monitoring of oil quality and contamination, changing the oil only when it's really needed. Take the first step towards condition-based maintenance instead of scheduled maintenance.

## TRUCONNECT Premium+

How do you know when it's the right time to change your hydraulic oil?

Upgrading to TRUCONNECT Premium+you can monitor the status and extend the life of your hydraulic oil, making sure to change it only when it's really needed.

The filter can be retrofitted to any Konecranes forklift, container handler or reach stacker.