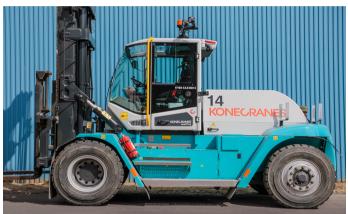

### The solution

Moelven purchased a Konecranes E-VER 13.6-600C electric forklift, a sturdy lifting machine with a capacity of 13,600 kg and fully electric drivetrain powered by lithium-ion (Li-ion) batteries. Its battery management system ensures energy efficiency, while fast charging optimizes operations and minimizes downtime. A range of special features improve ergonomics, stability and safe handling in a sawmill environment.