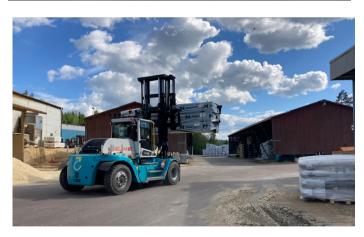

> > Daniel Sjöstrand, Sales Director, Lift Trucks, Konecranes

The Moelven Group makes building products and systems in Norway and Sweden for construction around the world. Moelven Edanesågen, their sawmill in Edane, western Sweden, is one of their biggest facilities. They use forklifts to move raw wood, equipment and products around the production site.

Smooth movement and fast acceleration allow the driver to focus on moving wood safely and efficiently. TRUCONNECT ® Remote Monitoring easily integrates with the truck's smart electrics for operational efficiency and maintenance planning.