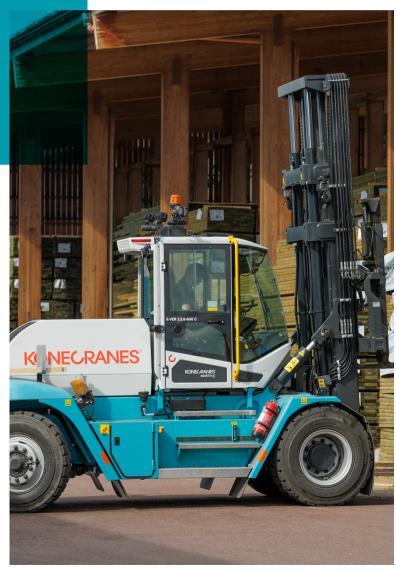

### The solution

Moelven purchased a Konecranes E-VER 13.6-600C electric forklift, a sturdy lifting machine with a capacity of 13,600 kg and fully electric drivetrain powered by lithium-ion (Li-ion) batteries. Its battery management system ensures energy efficiency, while fast charging optimizes operations and minimizes downtime. A range of special features improve ergonomics, stability and safe handling in a sawmill environment.

#### The Benefits

The Konecranes E-VER electric forklift aligns perfectly with Moelven's sustainability goals, because it cuts energy consumption and produces no local emissions. "With the addition of the Konecranes E-VER electric forklift, Moelven now has 34 Konecranes lift trucks across their Scandinavian operations. Local dealer N.C. Nielsen helps to provide the necessary support to maintain this impressive fleet", says Daniel Sjöstrand, Sales Director, Lift Trucks, Konecranes.