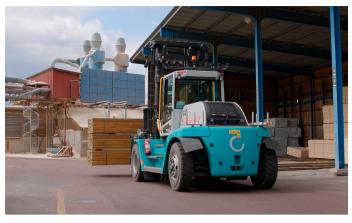

### The solution

Moelven purchased a Konecranes E-VER 13.6-600C electric forklift, a sturdy lifting machine with a capacity of 13,600 kg and fully electric drivetrain powered by lithium-ion (Li-ion) batteries. Its battery management system ensures energy efficiency, while fast charging optimizes operations and minimizes downtime. A range of special features improve ergonomics, stability and safe handling in a sawmill environment.

#### The Benefits

The Konecranes E-VER electric forklift aligns perfectly with Moelven's sustainability goals, because it cuts energy consumption and produces no local emissions. "With the addition of the Konecranes E-VER electric forklift, Moelven now has 34 Konecranes lift trucks across their Scandinavian operations. Local dealer N.C. Nielsen helps to provide the necessary support to maintain this impressive fleet", says Daniel Sjöstrand, Sales Director, Lift Trucks, Konecranes.